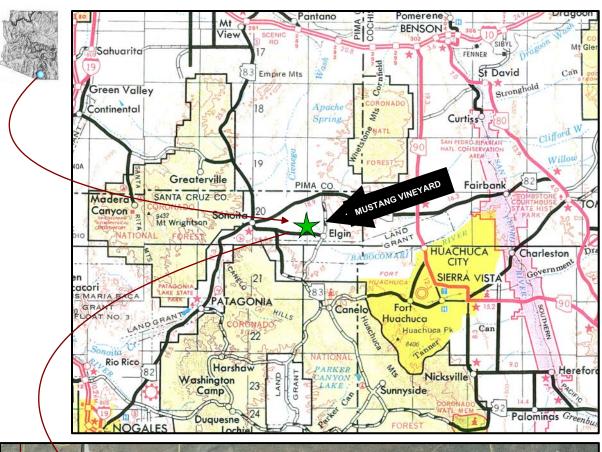

#### Location

Located near Elgin, Arizona, a historic ranching community that is 4,800 ft elevation with a cool year round mild climate. Elgin takes you back 100 years ago in time and is only an hours drive from the Tucson International Airport and the Tucson area proper.

### **Location and Aerial Maps**