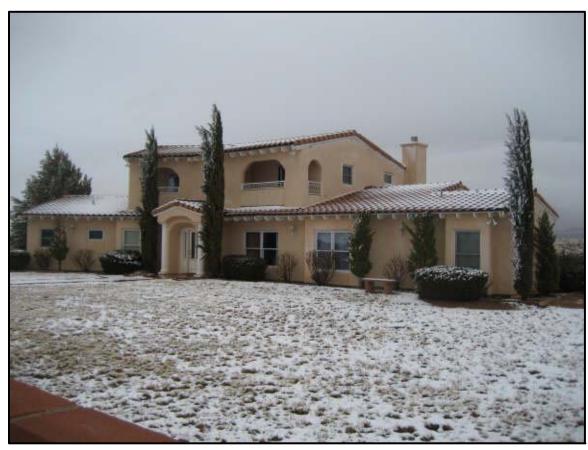

#### The Residence

Situtated on 83 acres of rolling grasslands, this 2-story residence with a wine cellar was built in 1996 and boasts a 4,000+ square foot custom steel framed home with 5 bedrooms/5 baths, large open spaced kitchen, stainless steel appliances, high ceilings, slate flooring, and custom color schemes both inside and out. Recently upgraded HVAC system, new tile roof, new rear exterior patio, new custom exterior paint. 360 degree mountain views surround this lovely home of elegance.