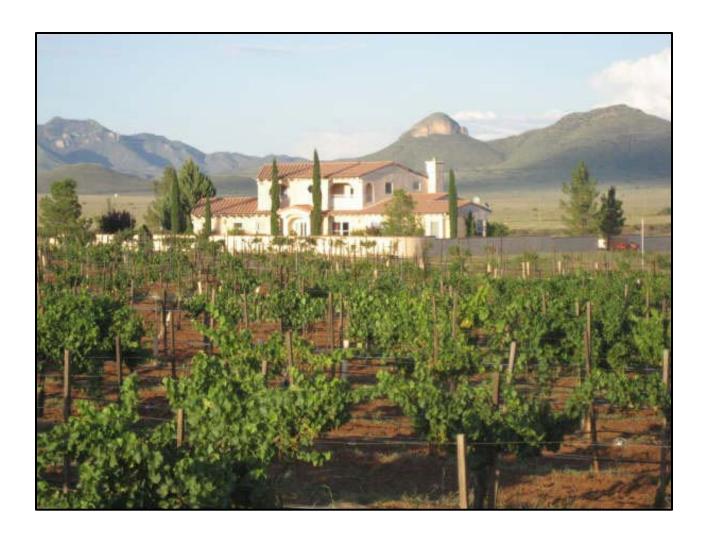

#### The Residence

Situtated on 83 acres of rolling grasslands, this 2-story residence with a wine cellar was built in 1996 and boasts a 4,000+ square foot custom steel framed home with 5 bedrooms/5 baths, large open spaced kitchen, stainless steel appliances, high ceilings, slate flooring, and custom color schemes both inside and out. Recently upgraded HVAC system, new tile roof, new rear exterior patio, new custom exterior paint. 360 degree mountain views surround this lovely home of elegance.