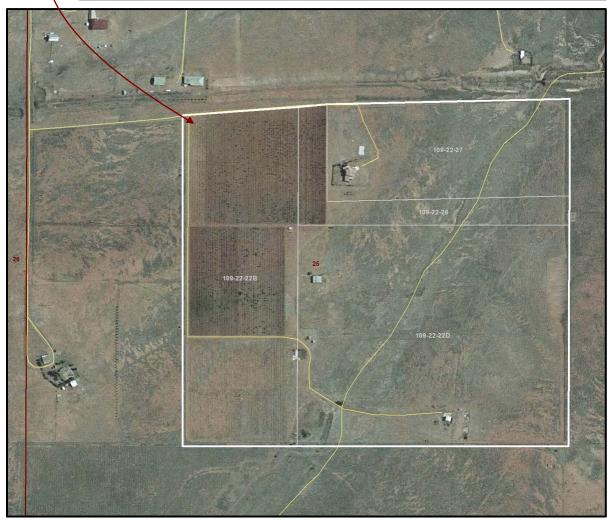

in takes you back 100 years ago in time and is only an hours drive from the Tucson International Airport and the Tucson area proper.

#### The Residence

Situtated on 83 acres of rolling grasslands, this 2-story residence with a wine cellar was built in 1996 and boasts a 4,000+ square foot custom steel framed home with 5 bedrooms/5 baths, large open spaced kitchen, stainless steel appliances, high ceilings, slate flooring, and custom color schemes both inside and out. Recently upgraded HVAC system, new tile roof, new rear exterior patio, new custom exterior paint. 360 degree mountain views surround this lovely home of elegance.

#### **Improvements**

3,500 sq. ft. custom home, bunkhouse, barn, 2 wells.

## **Price** \$1,580,000





## Photographs





### **Location and Aerial Maps**