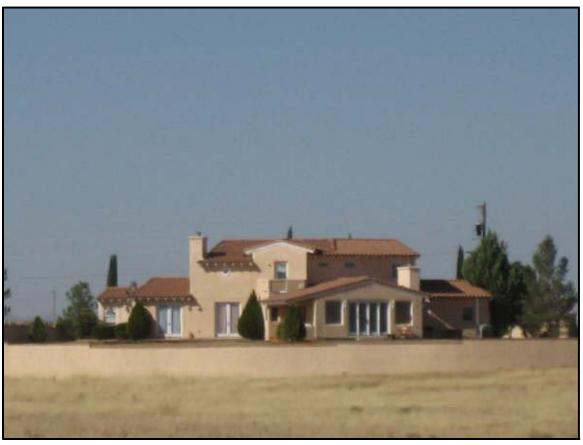

#### The Residence

Situtated on 83 acres of rolling grasslands, this 2-story residence with a wine cellar was built in 1996 and boasts a 4,000+ square foot custom steel framed home with 5 bedrooms/5 baths, large open spaced kitchen, stainless steel appliances, high ceilings, slate flooring, and custom color schemes both inside and out. Recently upgraded HVAC system, new tile roof, new rear exterior patio, new custom exterior paint. 360 degree mountain views surround this lovely home of elegance.