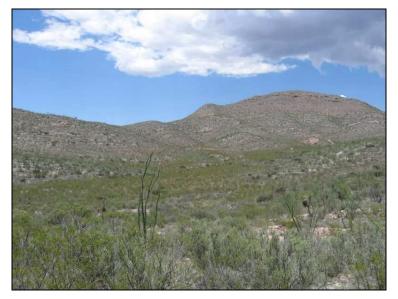

due to its mild climate and quality of life. This property would provide an excellent investment opportunity for immediate development or long term appreciation.

#### **Acreage**

| Tenure | Size (acres) ± |
|--------|----------------|
| Deeded | 1,912          |
| State  | 687            |
| Total  | 2,599          |

## Zoning

Cochise County RU-4. Minimum lot size of 4 acres.

#### **Utilities**

- Electric- Adjacent to and in portions of Section 33 (Township 23 South, Range 23 East) and Sections 4 & 5
  - (Township 24 South, Range 23 East).
- Telephone- Same as electric above.
- Water- There is one well in Section 4 north of Highway 92 and one well in Section 5 south of Highway 92.
- Sewage- Provided by septic tank.

#### **Price**

\$1,900,000

#### **Terms**

Cash

# **Pictures**







# Pictures (continued)





## **Location Map**