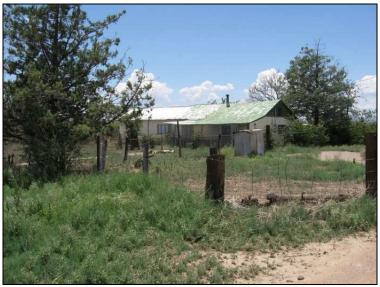

ue to its mild climate and quality of life. This property would provide an excellent investment opportunity for immediate development or long term appreciation.

#### **Acreage**

| Tenure | Size (acres) ± |
|--------|----------------|
| Deeded | 1,912          |
| State  | 687            |
| Total  | 2,599          |

## Zoning

Cochise County RU-4. Minimum lot size of 4 acres.

#### **Utilities**

- Electric- Adjacent to and in portions of Section 33 (Township 23 South, Range 23 East) and Sections 4 & 5
  - (Township 24 South, Range 23 East).
- Telephone- Same as electric above.
- Water- There is one well in Section 4 north of Highway 92 and one well in Section 5 south of Highway 92.
- Sewage- Provided by septic tank.

#### **Price**

\$1,900,000

#### **Terms**

Cash

# **Pictures**







# Pictures (continued)





## **Location Map**