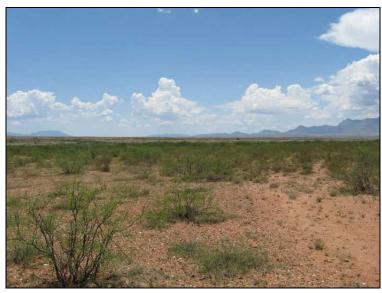

to its mild climate and quality of life. This property would provide an excellent investment opportunity for immediate development or long term appreciation.

#### **Acreage**

| Tenure | Size (acres) ± |
|--------|----------------|
| Deeded | 1,912          |
| State  | 687            |
| Total  | 2,599          |

## Zoning

Cochise County RU-4. Minimum lot size of 4 acres.

#### **Utilities**

- Electric- Adjacent to and in portions of Section 33 (Township 23 South, Range 23 East) and Sections 4 & 5
  - (Township 24 South, Range 23 East).
- Telephone- Same as electric above.
- Water- There is one well in Section 4 north of Highway 92 and one well in Section 5 south of Highway 92.
- Sewage- Provided by septic tank.

#### **Price**

\$1,900,000

#### **Terms**

Cash

# **Pictures**







# Pictures (continued)





## **Location Map**