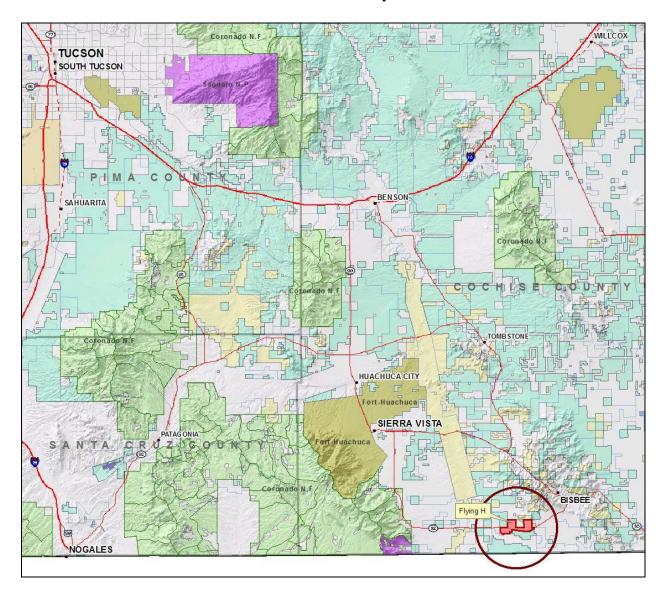

#### **Location & Maps**

Approximately 30 miles southeast of Sierra Vista and 10 miles southwest of Bisbee, Arizona. The property is bisected by State Highway 92.

## **Location Map**