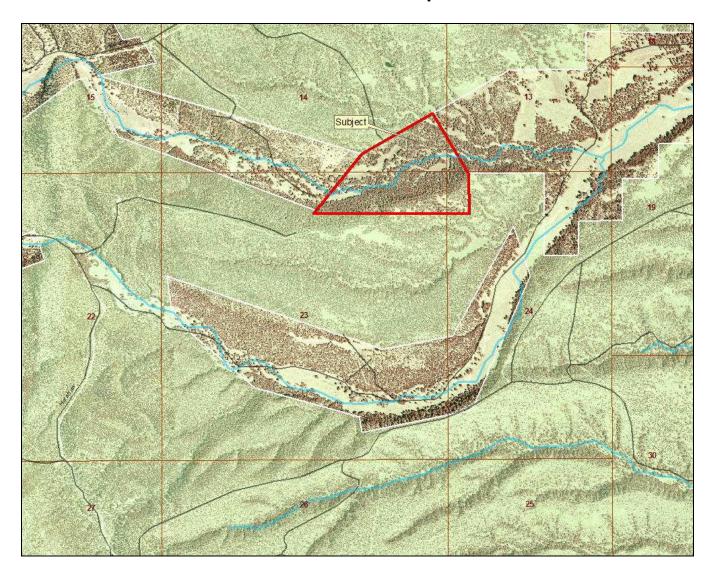

-5018 info@headquarterswest.com www.headquarterswest.com/christenson

#### Size

80± deeded acres

### **Improvements**

- 1 Domestic Well
- Electric Line
- Phone Line
- Fenced on 3 sides

#### Location

15 miles south of Patagonia on Harshaw road.

### **Description**

The property is nestled in the beautiful foot hills of the Patagonia Mountains. The parcel consists of gentle rolling hills covered with an oak forest and borders the Coronado National Forest on two sides. This property offers privacy, unlimited miles of hiking, horseback riding trails, and beautiful star studded nights. This is truly a nature lover's paradise.

### **Price**

\$480,000.00

Owner will consider selling two 40± acres parcels for \$320,000 each

## **Pictures**



# **Location Maps**





# Aerial/Tenure Map