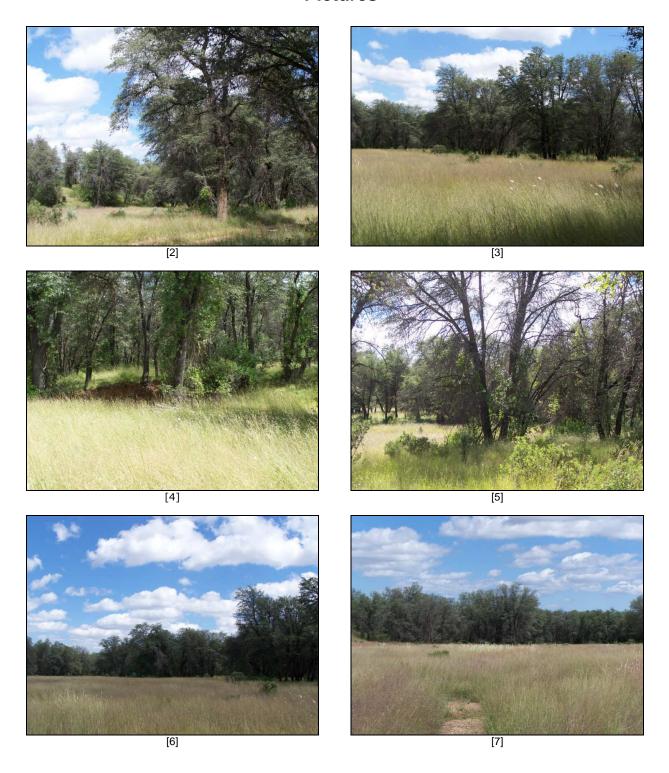

5-5834 - Mobile: (520) 609-2546 - Fax: (520) 455-5018 info@headquarterswest.com www.headquarterswest.com/christenson

#### Size

80± deeded acres

### **Improvements**

- 1 Domestic Well
- Electric Line
- Phone Line
- Fenced on 3 sides

#### Location

15 miles south of Patagonia on Harshaw road.

### **Description**

The property is nestled in the beautiful foot hills of the Patagonia Mountains. The parcel consists of gentle rolling hills covered with an oak forest and borders the Coronado National Forest on two sides. This property offers privacy, unlimited miles of hiking, horseback riding trails, and beautiful star studded nights. This is truly a nature lover's paradise.

### **Price**

\$480,000.00

Owner will consider selling two 40± acres parcels for \$320,000 each

## **Pictures**



# **Location Maps**





# Aerial/Tenure Map