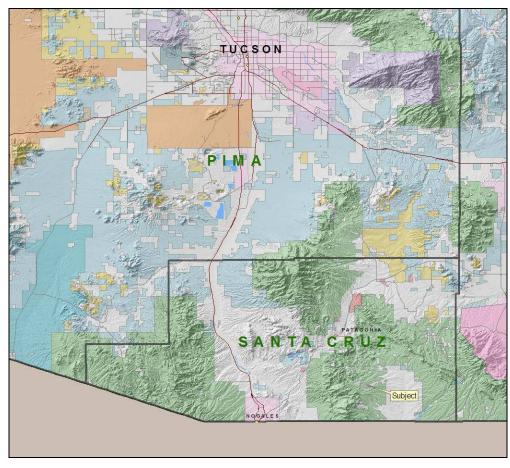

609-2546 - Fax: (520) 455-5018 info@headquarterswest.com www.headquarterswest.com/christenson

#### Size

80± deeded acres

### **Improvements**

- 1 Domestic Well
- Electric Line
- Phone Line
- Fenced on 3 sides

#### Location

15 miles south of Patagonia on Harshaw road.

### **Description**

The property is nestled in the beautiful foot hills of the Patagonia Mountains. The parcel consists of gentle rolling hills covered with an oak forest and borders the Coronado National Forest on two sides. This property offers privacy, unlimited miles of hiking, horseback riding trails, and beautiful star studded nights. This is truly a nature lover's paradise.

### **Price**

\$480,000.00

Owner will consider selling two 40± acres parcels for \$320,000 each

## **Pictures**



# **Location Maps**





# Aerial/Tenure Map