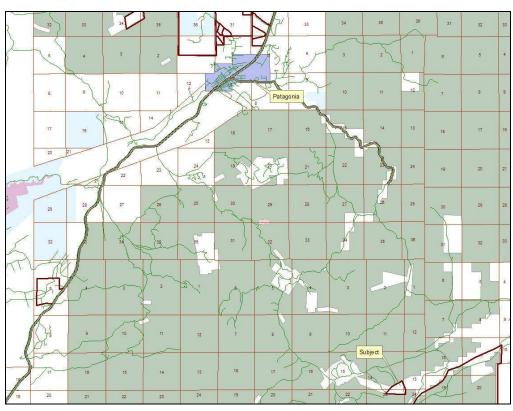

9-2546 - Fax: (520) 455-5018 info@headquarterswest.com www.headquarterswest.com/christenson

#### Size

80± deeded acres

### **Improvements**

- 1 Domestic Well
- Electric Line
- Phone Line
- Fenced on 3 sides

#### Location

15 miles south of Patagonia on Harshaw road.

### **Description**

The property is nestled in the beautiful foot hills of the Patagonia Mountains. The parcel consists of gentle rolling hills covered with an oak forest and borders the Coronado National Forest on two sides. This property offers privacy, unlimited miles of hiking, horseback riding trails, and beautiful star studded nights. This is truly a nature lover's paradise.

### **Price**

\$480,000.00

Owner will consider selling two 40± acres parcels for \$320,000 each

## **Pictures**



# **Location Maps**





# Aerial/Tenure Map