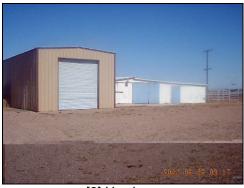

## **Improvements**

- \* Metal Hay Barn 24/40
- \* Metal shop 30/40
- \* Horse Barn 4 stall
- \* Saddle house
- \* Roping arena
- \* Irrigation pond 150/150
- \* Panel Corrals
- \* R.V. Garage 30/40
- \* Utility Room
- \* 2000 Gallon Storage tank
- \* Fenced into 3 pastures