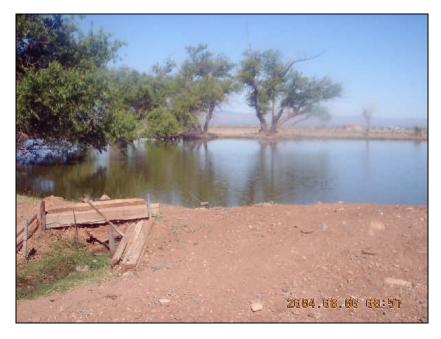

## **Improvements**

- \* Metal Hay Barn 24/40
- \* Metal shop 30/40
- \* Horse Barn 4 stall
- \* Saddle house
- \* Roping arena
- \* Irrigation pond 150/150
- \* Panel Corrals
- \* R.V. Garage 30/40
- \* Utility Room
- \* 2000 Gallon Storage tank
- \* Fenced into 3 pastures