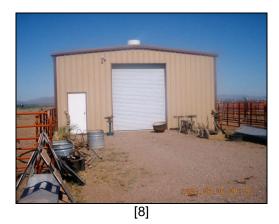

## **Improvements**

- \* Metal Hay Barn 24/40
- \* Metal shop 30/40
- \* Horse Barn 4 stall
- \* Saddle house
- \* Roping arena
- \* Irrigation pond 150/150
- \* Panel Corrals
- \* R.V. Garage 30/40
- \* Utility Room
- \* 2000 Gallon Storage tank
- \* Fenced into 3 pastures

# **Pictures**

[1] Home #1

[5] Saddle house

[2] Hay barn

[6]

[7] Home #2

Disclaimer: This information was obtained from sources deemed to be reliable but is not guaranteed by the Broker. Prospective buyers should check all the facts to their satisfaction. The property is subject to prior sale, price change, or withdrawal.