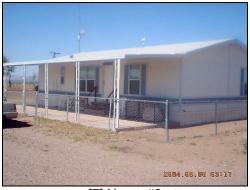

#### **Acreage**

156 acres total

Home #1 1958 site build 1570 sqft, with lots of upgrades - (please see photo [1] below.)

Home #2 1996 manufactured home - (please see photo [7] below.)

# **Pictures**

[1] Home #1

[5] Saddle house

[2] Hay barn

[6]

[7] Home #2

Disclaimer: This information was obtained from sources deemed to be reliable but is not guaranteed by the Broker. Prospective buyers should check all the facts to their satisfaction. The property is subject to prior sale, price change, or withdrawal.