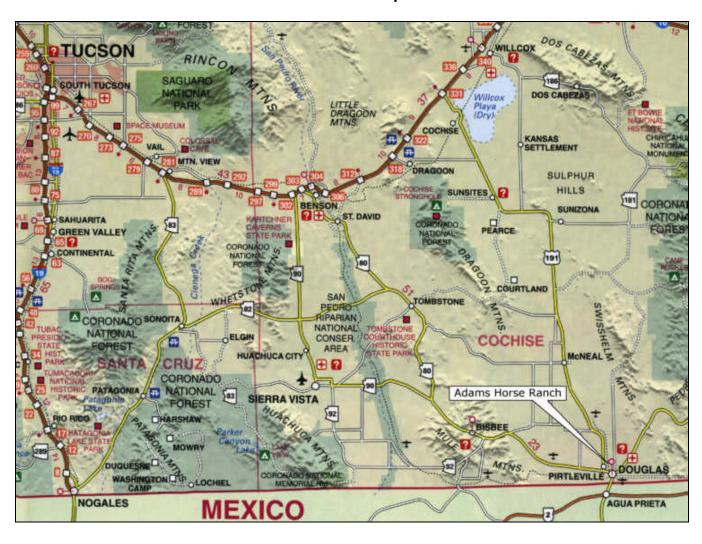

### **Description**

This property is located 3.5 miles north of the city of Douglas Arizona and 120 miles southeast of Tucson Arizona. It sits at an elevation of 4000 feet asl. The climate is exceptional for year round recreation, ranching, or relaxing. This is nice property with enough property for your horses and your kid's 4H projects. Two houses provide not only income potential, but also a guest home if you have family or friends over. The pond can provide hours of fun. This property has been owned by the same family since 1958 and the improvements are outstanding. If you are looking for a place to retire, or raise you kids away from the hussle and bussle of the city, this is your place.

# **Location Map**