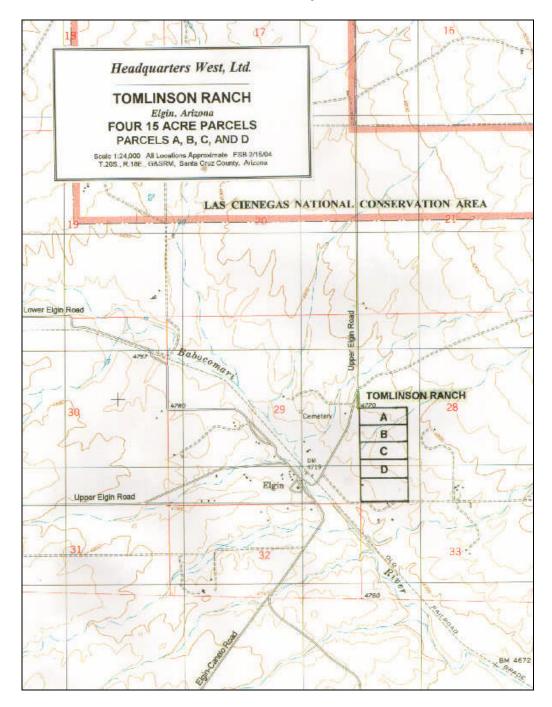

# **Parcel Map**

Upper Elgin Road

Tomlinson Ranch

A

B

C

Elgin

Elgin

Upper Elgin Road

Upper Elgin Road

USGS Satellite Image 2 meter image taken on Nov, 1992 The ranch boundaries are approximate on this map.