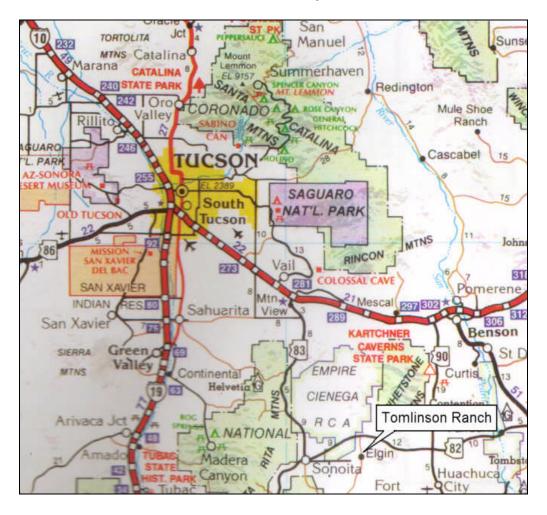

l include:

- \* No mobile, modular, or manufactured homes or housing
- \* No construction higher than eighteen feet above natural ground level
- \* All utilities installed after 11/1/2003 must be underground
- \* No further lot splits

## Access

By legal and recorded easement from the Upper Elgin Road.

### Contact

Offered for sale exclusively by: Fred S. Baker Headquarters West, Ltd. PO BOX 1039 Sonoita, AZ 85701 Phone: (520) 455-5834, Fax: (520) 455-5018 Email: info@headquarterswest.com Web: www.headquarterswest.com

Disclaimer: This information was obtained from sources deemed to be reliable but is not guaranteed by the Broker. Prospective buyers should check all the facts to their satisfaction. The property is subject to prior sale, price change, or withdrawal.

# **Location Map**



# **Parcel Map**



Upper Elgin Road

Tomlinson Ranch

A

B

C

Elgin

Elgin

Upper Elgin Road

Upper Elgin Road

USGS Satellite Image 2 meter image taken on Nov, 1992 The ranch boundaries are approximate on this map.