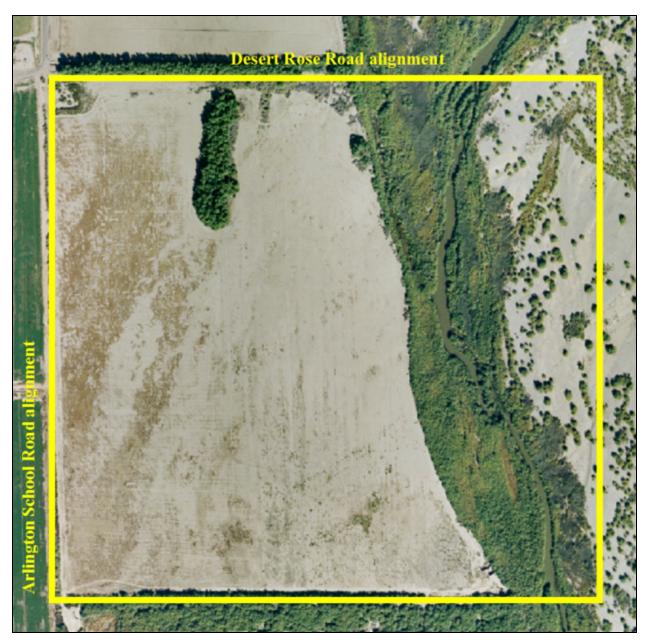

miles north to the I-10 interchange.

#### **Price**

\$2,600,000

# Photographs





[4]

[5]



Disclaimer: This information was obtained from sources deemed to be reliable but is not guaranteed by the Broker. Prospective buyers should check all the facts to their satisfaction. The property is subject to prior sale, price change, or withdrawal.

**Location Map** 



# Aerial of Arlington Valley and all four listings The property boundaries are approximate on this map



Disclaimer: This information was obtained from sources deemed to be reliable but is not guaranteed by the Broker. Prospective buyers should check all the facts to their satisfaction. The property is subject to prior sale, price change, or withdrawal.

Aerial Photograph The property boundaries are approximate on this map