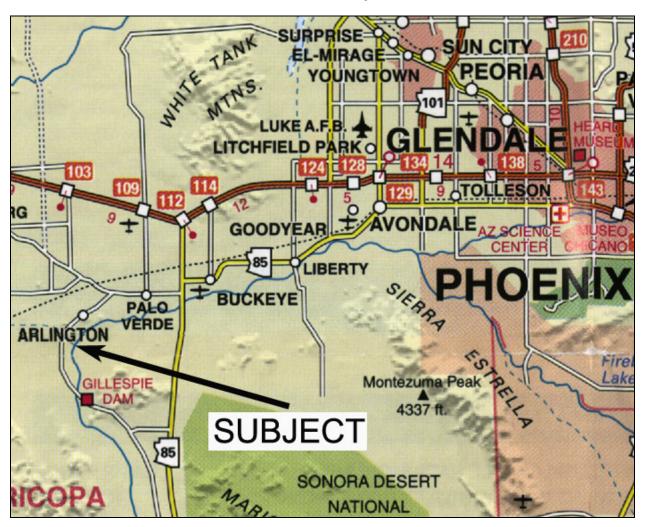

f river bottom. The property has grandfathered water rights and water stock in the Arlington Canal Company.

#### **Access and Frontage**

The property has paved road access on the very northwest corner of the property, at the point which Arlington School Road turns west into Desert Rose Road. Current access to Interstate 10 from the property is 4 miles north to Old US Highway 80, then 6 miles north and east to Oglesby, then 8 miles north to the I-10 interchange.

#### **Price**

\$2,600,000

# Photographs





[4]

[5]



Disclaimer: This information was obtained from sources deemed to be reliable but is not guaranteed by the Broker. Prospective buyers should check all the facts to their satisfaction. The property is subject to prior sale, price change, or withdrawal.

**Location Map** 



# Aerial of Arlington Valley and all four listings The property boundaries are approximate on this map



Disclaimer: This information was obtained from sources deemed to be reliable but is not guaranteed by the Broker. Prospective buyers should check all the facts to their satisfaction. The property is subject to prior sale, price change, or withdrawal.

Aerial Photograph The property boundaries are approximate on this map