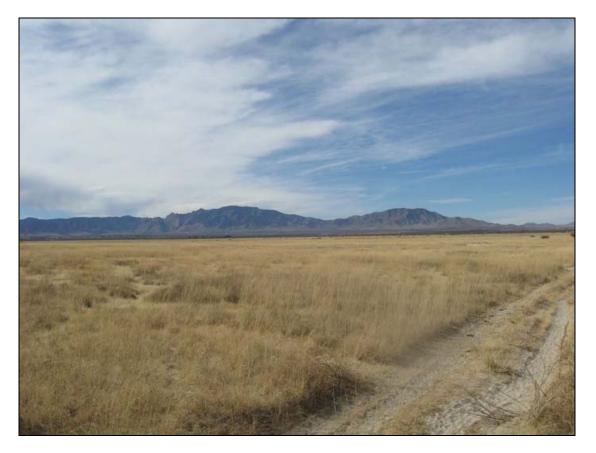

#### **General Description**

The Liberty Ranch is located in the Sulphur Springs Valley of Cochise County, Arizona. Access is via the Kansas Settlement Road south from Willcox. The property is located approximately 14 miles south of Willcox and lies along the southern edge of the Willcox Playa, a prehistoric lake bed. The area is known for the quality of its grazing and its winter population of Sandhill Cranes that attract viewers from many areas.

#### **Climate, Elevation and Vegetation**

The property has a mild climate with summer highs in the mid 90's and winter lows in the mid 30's. Precipitation averages 13 inches per year. The elevation is 4,100 feet above sea level. Vegetation consists of Alkali Sacaton, Lovegrass and other native grasses interspersed with Mesquite.

#### Remarks

The Liberty Ranch is one of the few private land ranches available. The topography is flat which allows ease of operation. Its location and shallow water may create an opportunity to develop a portion of the property into irrigated farm land.