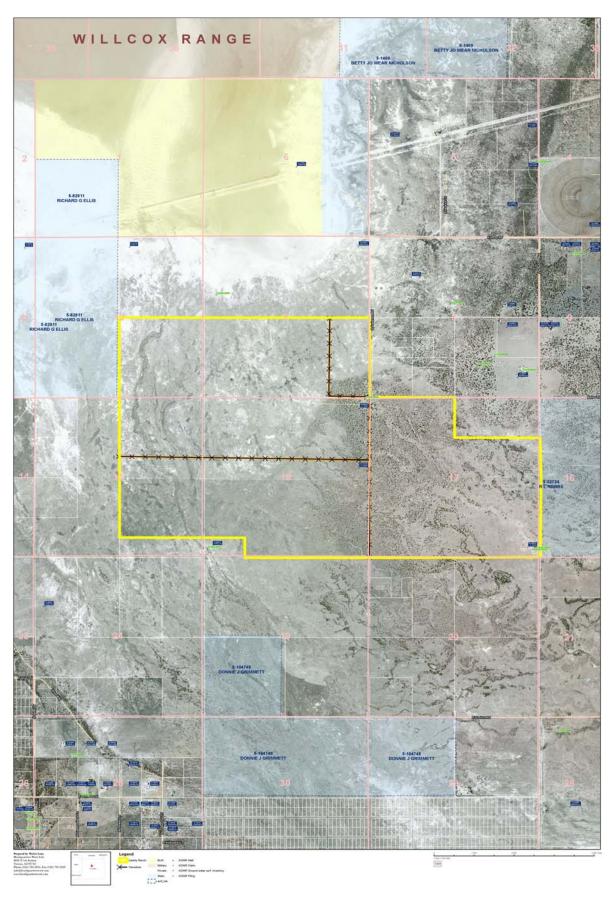

#### Land Tenure

The Liberty Ranch consists of approximately 1,917 acres of deeded land. The property will carry approximately 60 head of cattle on an annual basis.

## **Topography/Tenure Map**

Aerial/Tenure Map