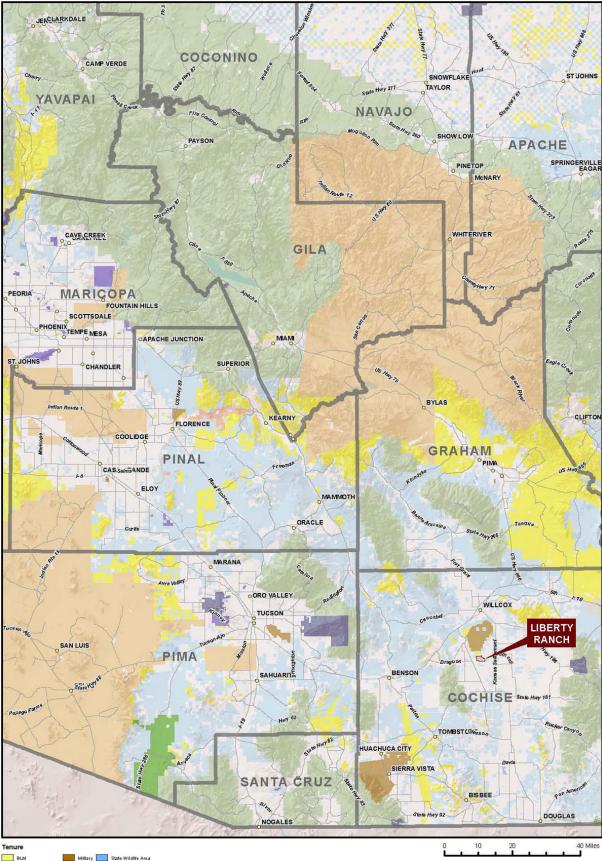

acaton, Lovegrass and other native grasses interspersed with Mesquite.

#### Wells

The ranch has three wells ranging in depth from 100-200 feet. Two of the wells are serviced by solar pumps and water levels are approximately 40 feet.

#### Utilities

Electric service is approximately <sup>3</sup>/<sub>4</sub> mile east of the property. Water is provided by private well. Propane is available from local suppliers.

#### Taxes & Fees

2018 Real Estate Taxes - \$293.68.

#### Remarks

The Liberty Ranch is one of the few private land ranches available. The topography is flat which allows ease of operation. Its location and shallow water may create an opportunity to develop a portion of the property into irrigated farm land.

#### Price

\$850,000

## **Additional Photo**



**Location Map** 





## **Topography/Tenure Map**



Aerial/Tenure Map