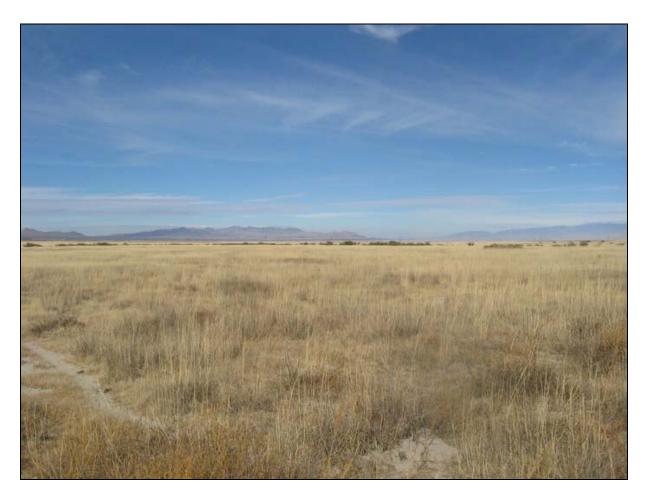

#### **General Description**

The Liberty Ranch is located in the Sulphur Springs Valley of Cochise County, Arizona. Access is via the Kansas Settlement Road south from Willcox. The property is located approximately 14 miles south of Willcox and lies along the southern edge of the Willcox Playa, a prehistoric lake bed. The area is known for the quality of its grazing and its winter population of Sandhill Cranes that attract viewers from many areas.

#### **Climate, Elevation and Vegetation**

The property has a mild climate with summer highs in the mid 90's and winter lows in the mid 30's. Precipitation averages 13 inches per year. The elevation is 4,100 feet above sea level. Vegetation consists of Alkali Sacaton, Lovegrass and other native grasses interspersed with Mesquite.

#### Remarks

The Liberty Ranch is one of the few private land ranches available. The topography is flat which allows ease of operation. Its location and shallow water may create an opportunity to develop a portion of the property into irrigated farm land.