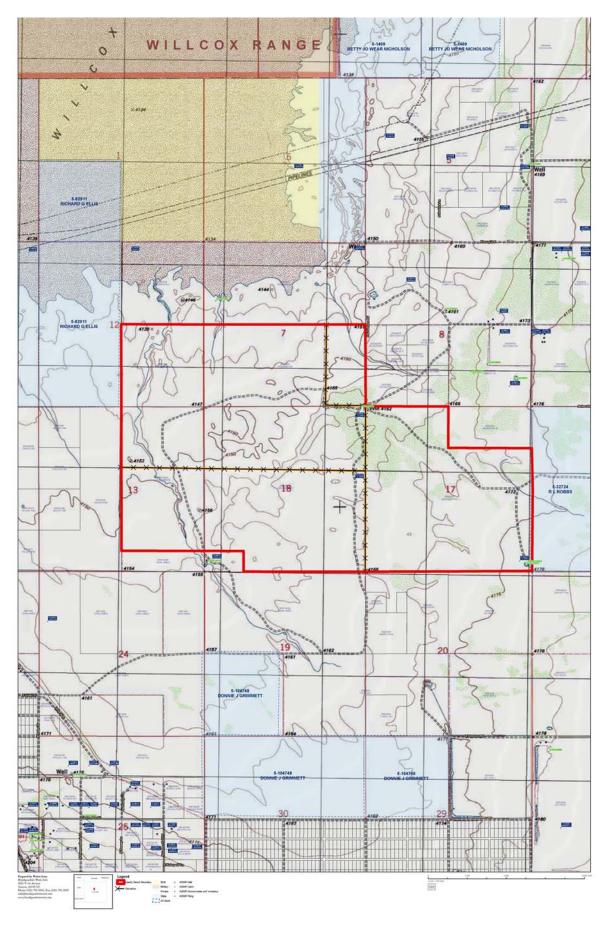

#### **General Description**

The Liberty Ranch is located in the Sulphur Springs Valley of Cochise County, Arizona. Access is via the Kansas Settlement Road south from Willcox. The property is located approximately 14 miles south of Willcox and lies along the southern edge of the Willcox Playa, a prehistoric lake bed. The area is known for the quality of its grazing and its winter population of Sandhill Cranes that attract viewers from many areas.

#### Land Tenure

The Liberty Ranch consists of approximately 1,917 acres of deeded land. The property will carry approximately 60 head of cattle on an annual basis.

## **Topography/Tenure Map**

Aerial/Tenure Map