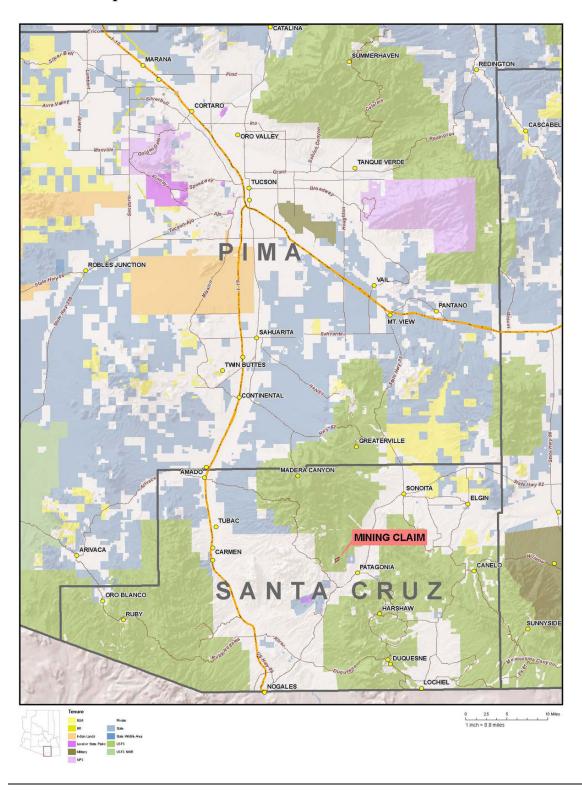

## **Location Map**

Disclaimer: This information was obtained from sources deemed to be reliable but is not guaranteed by the Broker. Prospective buyers should check all the facts to their satisfaction. The property is subject to prior sale, price change, or withdrawal.

#### Location

Roughly two miles northwest of Patagonia, Arizona and 66 miles southeast of Tucson, Arizona. The property is nestled in the beautiful foothills of the Santa Rita Mountains and is adjacent to the Coronado National Forest.