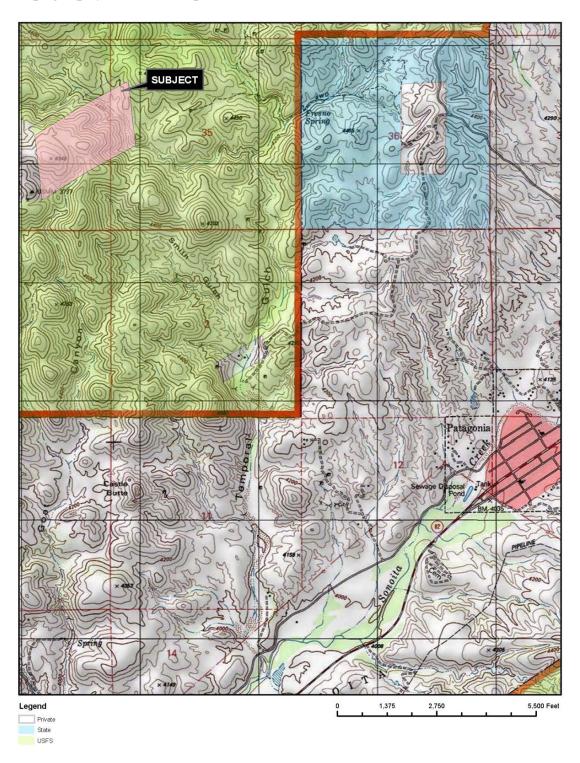

## Topography/Tenure Map

Patagonia Mining Claim - 120 Acres - Santa Cruz County, Arizona