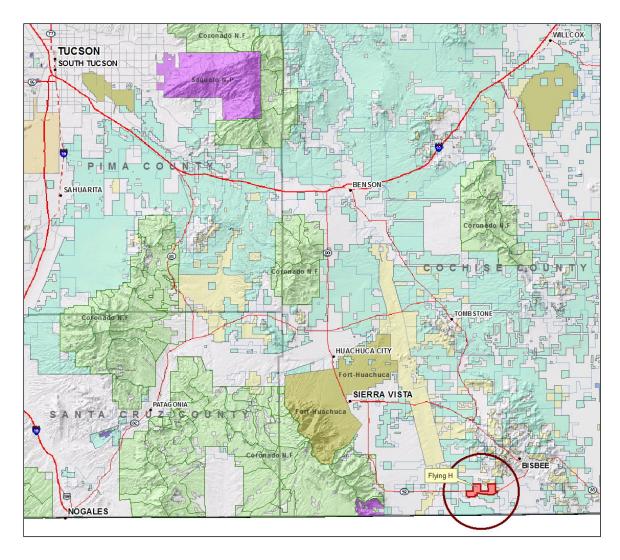

## **Location Map**

### Flying H Ranch - Cochise County, Arizona

Topography Map

Disclaimer: This information was obtained from sources deemed to be reliable but is not guaranteed by the Broker. Prospective buyers should  $check\ all\ the\ facts\ to\ their\ satisfaction.\ The\ property\ is\ subject\ to\ prior\ sale,\ price\ change,\ or\ with drawal.$ 