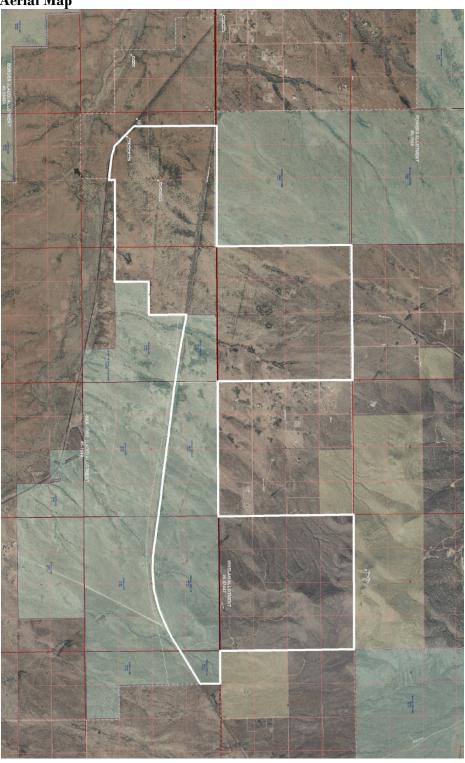

## Flying H Ranch - Cochise County, Arizona

**Aerial Map** 

Disclaimer: This information was obtained from sources deemed to be reliable but is not guaranteed by the Broker. Prospective buyers should

 $check\ all\ the\ facts\ to\ their\ satisfaction.\ The\ property\ is\ subject\ to\ prior\ sale,\ price\ change,\ or\ with drawal.$ 